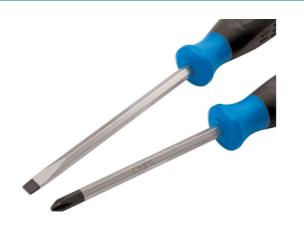

## Pound Thru Screwdriver Set 6pc

Pound thru screwdriver set in Flat and PzDrive profiles, with magnetic black tips. The Hex shank has a large striking head and runs the full length of the tool for strength and impact resistance, ideal for removing seized fasteners. A rugged set featuring comfortable soft grip handles and anti-roll flat profile.

## **Additional Information**

- 4 x Flat: 3.5 x 75mm, 4.5 x 100mm, 5.5 x 100mm, 6.5 x 125mm.
- 2 x PzDrive: Pz1 x 75mm, Pz2 x 100mm.
- Pound thru for impact use.
- Magnetic tip for easier fixing; black for contrast between screw & tip.
- · Hex shank blades, manufactured from S2 steel.