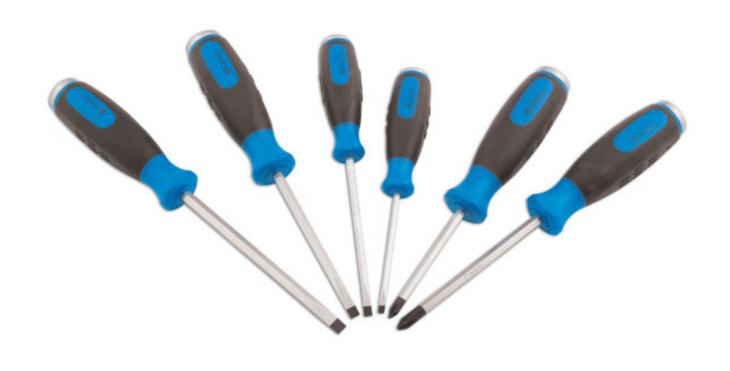

## Pound Thru Screwdriver Set 6pc

Pound thru screwdriver set in Flat and PzDrive profiles, with magnetic black tips. The Hex shank has a large striking head and runs the full length of the tool for strength and impact resistance, ideal for removing seized fasteners. A rugged set featuring comfortable soft grip handles and anti-roll flat profile.

## **Additional Information**

- 4 x Flat: 3.5 x 75mm, 4.5 x 100mm, 5.5 x 100mm, 6.5 x 125mm.
- 2 x PzDrive: Pz1 x 75mm, Pz2 x 100mm.
- Pound thru for impact use.
- Magnetic tip for easier fixing; black for contrast between screw & tip.
- · Hex shank blades, manufactured from S2 steel.